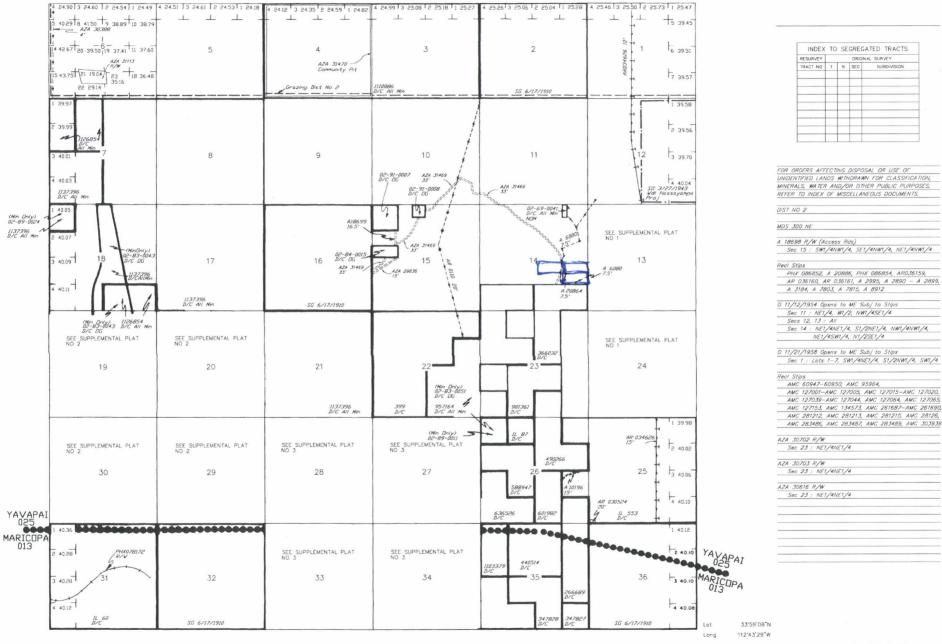

01 10-21-1976;090STAT0090;43USC1744 Case Type 384201: PLACER CLAIM Claim Name: OLD MILL LLC #1

Commodity:

**Case Disposition: ACTIVE** 

Required Maintenance Fee: \$155.00

Int Rel

Name & Address CLAIMANT OLD MILL LLC 183 ETHEL LN STATESVILLE, NC 28625-8881

County

**Total Acres** 

20.000

Quadrant Mer Twp Rng Sec District/Field Office 14 0080N 0050W 014 HASSAYAMPA FO YAVAPAI

| Act Date   | Code | Action                      | Action Remarks       | Receipt Number |
|------------|------|-----------------------------|----------------------|----------------|
| 09/01/2016 | 403  | LOCATION DATE               |                      |                |
| 09/13/2016 | 395  | RECORDATION NOTICE RECD     | 1                    | 3659029        |
| 09/13/2016 | 484  | LOCATION YEAR / MAINTENANCE | 2017;\$155           | 3659029        |
| 09/13/2016 | 501  | ACCT ADV IN LEAD FILE       | AMC439464-AMC439466; |                |
|            |      |                             |                      |                |

#### **RUN DATE:**

09/20/2016 Page 1 of 1

Input Parameters for Geographic Report with Land

**BUREAU OF LAND MANAGEMENT** 

System Id = CR

Admin State = AZ

Geo State =

Casetype Begins With

Case Disp Txt = AUTHORIZED, CANCELLED, EXPIRED, PENDING, REJECTED, RELINQUISHED, WITHDRAWN

Mer Twp Rng =

Section =

Mtrs = 14 0080N 0050W 014, 14 0080N 0050W 999

Commodity =

Commodity Txt =

Pending Org =

Pend Org Decode =

**Total Rows Returned:** 7 **RUN TIME: 11:29 AM** 

UNITED STATES DEPARTMENT OF INTERIOR
BUREAU OF LAND MANAGEMENT
GEOGRAPHIC REPORT WITH LAND
Sorted by Serial Number

**RUN DATE:** 09/20/2016

Page 1 of 2

Serial Number:

Adm State: AZ

ļ

AZA 006080

**Total Case Acres:** 

2.327

| <u>Casetype</u> | Case Disp | 14 | 0080N | 0050W | <u>Sect</u> | Sur Typ | Sur Num | <u>Suff</u> | <u>Subdivision</u> | Act Pend |
|-----------------|-----------|----|-------|-------|-------------|---------|---------|-------------|--------------------|----------|
|-----------------|-----------|----|-------|-------|-------------|---------|---------|-------------|--------------------|----------|

285002 AUTHORIZED

014 ALIQ

NENE,S2NE,N2SE;

Serial Number:

AZA 020864

Total Case Acres: 0.130

<u>Casetype</u> <u>Case Disp</u> 14 0080N 0050W <u>Sect</u> <u>Sur Typ</u> <u>Sur Num</u> <u>Suff</u> <u>Subdivision</u> <u>Act Pend</u>

285003 AUTHORIZED

014 ALIQ

SE:

Serial Number:

AZA 031469

**Total Case Acres:** 

9.930

Casetype Case Disp 14 0080N 0050W Sect Sur Typ Sur Num Suff Subdivision Act Pend

281001 AUTHORIZED

014 ALIQ

N2,N2SE;

Serial Number:

AZA 031568

**Total Case Acres:** 

1.000

Casetype Case Disp 14 0080N 0050W Sect Sur Typ Sur Num Suff Subdivision

293200 EXPIRED

014 FF

PORTION OF:

**Serial Number:** 

AZA 035151

**Total Case Acres:** 

1.000

Casetype Case Disp 14 0080N 0050W Sect Sur Typ Sur Num Suff Subdivision

293200 PENDING

014 FF

PORTION OF:

Serial Number:

AZA 035654

**Total Case Acres:** 

5.000

Casetype Case Disp 14 0080N 0050W Sect Sur Typ Sur Num Suff Subdivision